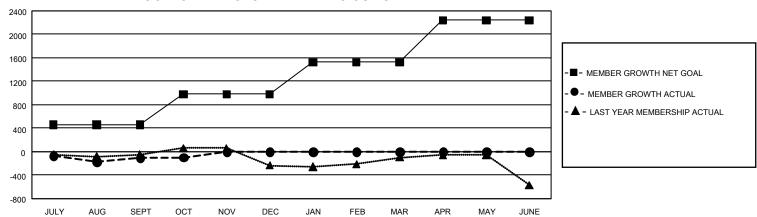

## GOALS AND ACTUAL MEMBERS CUMULATIVE

| DROPPED CLUBS: 2 |       | 456 CLUBS OF 1,396 ADDED 1<br>OR MORE NEW MEMBERS | GENDER DISTRIBUTION               |                 |  |
|------------------|-------|---------------------------------------------------|-----------------------------------|-----------------|--|
|                  |       |                                                   | MALE                              | 28,980 (68.39%) |  |
|                  |       |                                                   | FEMALE                            | 13,377 (31.57%) |  |
| DROPPED MEMBERS  |       |                                                   | NON BINARY                        | 4 (0.01%)       |  |
| DECEASED         | 176   |                                                   | PREFER NOT TO ANSWER              | 15 (0.04%)      |  |
| CLUB CANCELLED   | 11    |                                                   | TOTAL FAMILY UNIT MEMBERS 0       |                 |  |
| OTHER            | 1,032 | CLICK HERE FOR                                    |                                   |                 |  |
| TOTAL            | 1,219 | CUMULATIVE MEMBERSHIP DATA                        | FAMILY MEMBERS PAYING HALF DUES 0 |                 |  |