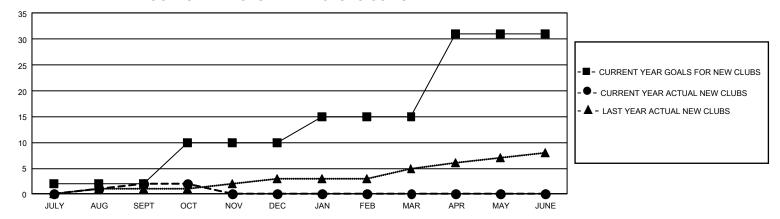

| 1             | JULY/AUG/SEPT         | r 455                    | 925                     | 941                                                |
| OCT/NOV/DEC           | 24            | 0         | 1             | OCT/NOV/DEC           | 525                      | 316                     | 286                                                |
| JAN/FEB/MAR           | 15            | 0         | 0             | JAN/FEB/MAR           | 543                      | 0                       | 0                                                  |
| APR/MAY/JUNE          | 48            | 0         | 0             | APR/MAY/JUNE          | 719                      | 0                       | 0                                                  |

## GOALS AND ACTUAL NEW CLUBS CUMULATIVE



## GOALS AND ACTUAL MEMBERS CUMULATIVE



| DROPPED CLUBS: 2 |       | 456 CLUBS OF 1,396 ADDED 1<br>OR MORE NEW MEMBERS | GENDER DISTRIBUTION               |                 |  |
|------------------|-------|---------------------------------------------------|-----------------------------------|-----------------|--|
|                  |       |                                                   | MALE                              | 28,980 (68.39%) |  |
|                  |       |                                                   | FEMALE                            | 13,377 (31.57%) |  |
| DROPPED MEMBERS  |       |                                                   | NON BINARY                        | 4 (0.01%)       |  |
| DECEASED         | 176   |